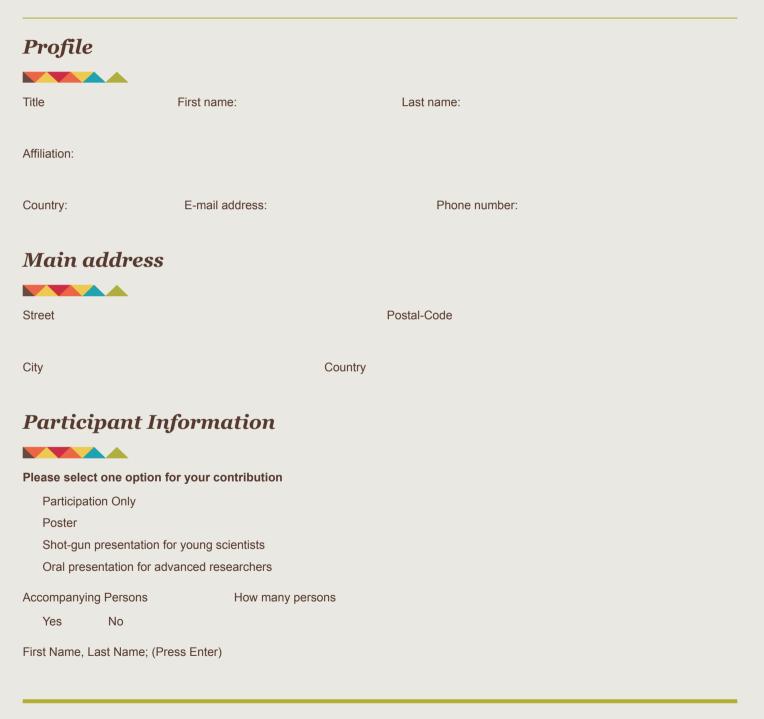

## CONFERENCE VENUE

HOTEL RESERVATION WILL NOT BE DONE BY THE CONFERENCE ORGANIZATION. Please be sure that you have done your hotel reservation in the conference venue

Please save the registration form and send it to cle@fct.unl.pt / clodeiro@bioscopegroup.org